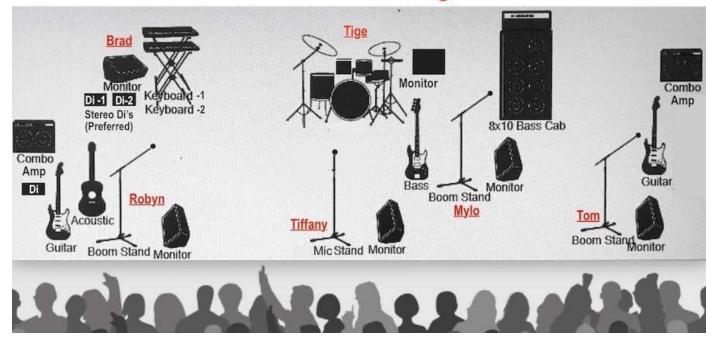

Pure Heart Band Live Video Clips - On YouTube VIDEO Link: <u>https://youtu.be/oDrty3DKu60</u>

Click Link for High Resolution PHOTOS and LOGOS: <u>High RES Photos - PURE HEART BAND</u>

Backline STAGE GEAR - Instrument List: - The band performs with their backline amps and instrument gear unless traveling and contracted otherwise.

## 6 Monitors

- **1 Wireless Vocal Mic**
- 4 Vocal Mics (one is spare replacing wireless if needed)
- 2 Mics for electric guitar amps
- 1 Mic for chimes
- Drum Mic Package

(We have our own DI's)

- 2 stereo DI lines for 2 keyboards
- 1 DI line for acoustic guitar 1 DI line for bass

## **Pure Heart Band - Stage Plot**

- 1 Kick
- 2 Snare 3 - HH
- 4 Rack tom 1
- 5 rack tom2
- 6 FL tom
- 7 OH L
- 8 OH R
- 9 E Guit 1
- 10 Bass
- 11 Acoust Guit
- 12 E Guit 2
- 16 Top Key R 17 - chimes

15 - Top Key L

13 - Keyboard Bottom L

14 - Keyboard bottom R

- 18
- 19
- 20 vox harmony
- 21 vox harmony
- 22 vox harmony+lead
- 23 spare Lead Vox (wired)
- 24 Wireless Lead Vox (RF Beta 87A)